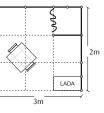

**GTT 2013** 16. Gdańsk Tourism Fair

**TRAVEL & LOVE** Romantic and Honeymoon Trip Showroom

Gdańsk, Poland 12-14.04.2013 application deadline 01.03.2013

| nominal capital 1                                                                                                                                                                                                                                                                                                                                                                                                                                                                                                                                                                                                                                                                                                                                                                                                                                                                                                                                                                                                                                                                                                                                                                                                                                                                                                                                                                                                                                                                                                                                                                                                                                                                                                                                                                                                                                                                                                                                                                                                                                                                                                             | 3 462 200 PL                      | N                                  |                                                                                                                                                             |       |                           |             | applicatio                | on deadline 01.03.2013   |
|-------------------------------------------------------------------------------------------------------------------------------------------------------------------------------------------------------------------------------------------------------------------------------------------------------------------------------------------------------------------------------------------------------------------------------------------------------------------------------------------------------------------------------------------------------------------------------------------------------------------------------------------------------------------------------------------------------------------------------------------------------------------------------------------------------------------------------------------------------------------------------------------------------------------------------------------------------------------------------------------------------------------------------------------------------------------------------------------------------------------------------------------------------------------------------------------------------------------------------------------------------------------------------------------------------------------------------------------------------------------------------------------------------------------------------------------------------------------------------------------------------------------------------------------------------------------------------------------------------------------------------------------------------------------------------------------------------------------------------------------------------------------------------------------------------------------------------------------------------------------------------------------------------------------------------------------------------------------------------------------------------------------------------------------------------------------------------------------------------------------------------|-----------------------------------|------------------------------------|-------------------------------------------------------------------------------------------------------------------------------------------------------------|-------|---------------------------|-------------|---------------------------|--------------------------|
| APPLICATION FORM / EXHIBITION SERVICES ORDER FORM                                                                                                                                                                                                                                                                                                                                                                                                                                                                                                                                                                                                                                                                                                                                                                                                                                                                                                                                                                                                                                                                                                                                                                                                                                                                                                                                                                                                                                                                                                                                                                                                                                                                                                                                                                                                                                                                                                                                                                                                                                                                             |                                   |                                    |                                                                                                                                                             |       |                           |             |                           |                          |
| Exhibitor's company                                                                                                                                                                                                                                                                                                                                                                                                                                                                                                                                                                                                                                                                                                                                                                                                                                                                                                                                                                                                                                                                                                                                                                                                                                                                                                                                                                                                                                                                                                                                                                                                                                                                                                                                                                                                                                                                                                                                                                                                                                                                                                           |                                   |                                    |                                                                                                                                                             |       |                           |             |                           |                          |
| street                                                                                                                                                                                                                                                                                                                                                                                                                                                                                                                                                                                                                                                                                                                                                                                                                                                                                                                                                                                                                                                                                                                                                                                                                                                                                                                                                                                                                                                                                                                                                                                                                                                                                                                                                                                                                                                                                                                                                                                                                                                                                                                        | no.                               | postal code                        | code city                                                                                                                                                   |       | 1                         |             | district                  |                          |
| country                                                                                                                                                                                                                                                                                                                                                                                                                                                                                                                                                                                                                                                                                                                                                                                                                                                                                                                                                                                                                                                                                                                                                                                                                                                                                                                                                                                                                                                                                                                                                                                                                                                                                                                                                                                                                                                                                                                                                                                                                                                                                                                       | phone                             |                                    |                                                                                                                                                             | fax   |                           |             | www                       |                          |
| owner or manager                                                                                                                                                                                                                                                                                                                                                                                                                                                                                                                                                                                                                                                                                                                                                                                                                                                                                                                                                                                                                                                                                                                                                                                                                                                                                                                                                                                                                                                                                                                                                                                                                                                                                                                                                                                                                                                                                                                                                                                                                                                                                                              |                                   | company regist                     | ration No.                                                                                                                                                  |       |                           | Tax ID      |                           |                          |
| authorised contact person (nan                                                                                                                                                                                                                                                                                                                                                                                                                                                                                                                                                                                                                                                                                                                                                                                                                                                                                                                                                                                                                                                                                                                                                                                                                                                                                                                                                                                                                                                                                                                                                                                                                                                                                                                                                                                                                                                                                                                                                                                                                                                                                                | ne, position)                     |                                    | phone/ f                                                                                                                                                    | ax    |                           | e-mail      | :                         |                          |
| YES NO I hereby declare my con<br>(according to The Act or                                                                                                                                                                                                                                                                                                                                                                                                                                                                                                                                                                                                                                                                                                                                                                                                                                                                                                                                                                                                                                                                                                                                                                                                                                                                                                                                                                                                                                                                                                                                                                                                                                                                                                                                                                                                                                                                                                                                                                                                                                                                    |                                   |                                    |                                                                                                                                                             |       |                           |             |                           | provided                 |
|                                                                                                                                                                                                                                                                                                                                                                                                                                                                                                                                                                                                                                                                                                                                                                                                                                                                                                                                                                                                                                                                                                                                                                                                                                                                                                                                                                                                                                                                                                                                                                                                                                                                                                                                                                                                                                                                                                                                                                                                                                                                                                                               | W                                 | E ORDER EXH                        | HIBITION                                                                                                                                                    | N SP  | ACE AS FOLLO              | OWS         |                           |                          |
| space                                                                                                                                                                                                                                                                                                                                                                                                                                                                                                                                                                                                                                                                                                                                                                                                                                                                                                                                                                                                                                                                                                                                                                                                                                                                                                                                                                                                                                                                                                                                                                                                                                                                                                                                                                                                                                                                                                                                                                                                                                                                                                                         |                                   |                                    |                                                                                                                                                             |       | net price PL              | Ν           | quantity sq.m/<br>module  | order value              |
| 1. without stand system*                                                                                                                                                                                                                                                                                                                                                                                                                                                                                                                                                                                                                                                                                                                                                                                                                                                                                                                                                                                                                                                                                                                                                                                                                                                                                                                                                                                                                                                                                                                                                                                                                                                                                                                                                                                                                                                                                                                                                                                                                                                                                                      |                                   |                                    |                                                                                                                                                             |       | <b>295,00</b> / 1         | sq.m        |                           |                          |
| * Fee for using the exhibition is setup / dismantling - ref. to the setup / disma setup / |                                   |                                    |                                                                                                                                                             |       | <b>14,00</b> / 1 s        | sq.m        |                           |                          |
| 2. with stand system                                                                                                                                                                                                                                                                                                                                                                                                                                                                                                                                                                                                                                                                                                                                                                                                                                                                                                                                                                                                                                                                                                                                                                                                                                                                                                                                                                                                                                                                                                                                                                                                                                                                                                                                                                                                                                                                                                                                                                                                                                                                                                          | ine space ma                      | iour stand system                  |                                                                                                                                                             |       | <b>355,00</b> / 1 s       | sq.m        |                           |                          |
| 3. with stand system - modular<br>only for schools and hotels                                                                                                                                                                                                                                                                                                                                                                                                                                                                                                                                                                                                                                                                                                                                                                                                                                                                                                                                                                                                                                                                                                                                                                                                                                                                                                                                                                                                                                                                                                                                                                                                                                                                                                                                                                                                                                                                                                                                                                                                                                                                 | stand, <b>4 m<sup>2</sup></b> ,   | type S-4, see p. 2                 | 2.1                                                                                                                                                         |       | <b>970,00</b> / 1 p       | ЭС.         |                           |                          |
| 4. with stand system - modula                                                                                                                                                                                                                                                                                                                                                                                                                                                                                                                                                                                                                                                                                                                                                                                                                                                                                                                                                                                                                                                                                                                                                                                                                                                                                                                                                                                                                                                                                                                                                                                                                                                                                                                                                                                                                                                                                                                                                                                                                                                                                                 | r stand, <b>6 m<sup>2</sup></b> , | type S-6 , see p.                  | . 2.1                                                                                                                                                       |       | <b>2.260,00</b> / 1 p     | DC.         |                           |                          |
| 5. with stand system - modula                                                                                                                                                                                                                                                                                                                                                                                                                                                                                                                                                                                                                                                                                                                                                                                                                                                                                                                                                                                                                                                                                                                                                                                                                                                                                                                                                                                                                                                                                                                                                                                                                                                                                                                                                                                                                                                                                                                                                                                                                                                                                                 | r stand, <b>9 m<sup>2</sup></b> , | type S-9 , see p.                  | . 2.1                                                                                                                                                       |       | <b>3.265,00</b> / 1 p     | )C.         |                           |                          |
| 6. outdoors (space only, witho                                                                                                                                                                                                                                                                                                                                                                                                                                                                                                                                                                                                                                                                                                                                                                                                                                                                                                                                                                                                                                                                                                                                                                                                                                                                                                                                                                                                                                                                                                                                                                                                                                                                                                                                                                                                                                                                                                                                                                                                                                                                                                | ut stand syste                    | m)                                 |                                                                                                                                                             |       | <b>110,00</b> / 1         | DC.         |                           |                          |
| type stand row                                                                                                                                                                                                                                                                                                                                                                                                                                                                                                                                                                                                                                                                                                                                                                                                                                                                                                                                                                                                                                                                                                                                                                                                                                                                                                                                                                                                                                                                                                                                                                                                                                                                                                                                                                                                                                                                                                                                                                                                                                                                                                                | corr                              | ner + 500,00                       |                                                                                                                                                             | ] fro | ont + 800,00              |             | islan                     | d + 1.000,00             |
| THE MANDATORY EXHIBITO<br>• Exhibitor Pass, 2 pcs. per eacl<br>• parking pass, 1 pcs. (personal<br>• trade card for visitors, 10 pcs.                                                                                                                                                                                                                                                                                                                                                                                                                                                                                                                                                                                                                                                                                                                                                                                                                                                                                                                                                                                                                                                                                                                                                                                                                                                                                                                                                                                                                                                                                                                                                                                                                                                                                                                                                                                                                                                                                                                                                                                         | n commenced                       | 6 m <sup>2</sup>                   | S:                                                                                                                                                          |       | 150,00                    |             |                           |                          |
| PERMISSION FOR THE PROCESSING OF<br>by it to enter my personal data into a datal<br>Protection of Personal Data - Journal of Lat<br>yes                                                                                                                                                                                                                                                                                                                                                                                                                                                                                                                                                                                                                                                                                                                                                                                                                                                                                                                                                                                                                                                                                                                                                                                                                                                                                                                                                                                                                                                                                                                                                                                                                                                                                                                                                                                                                                                                                                                                                                                       | base and for this in              | formation to be proces             | sed repeatedly                                                                                                                                              | now a | nd in the future (pursuan | nt to the p | rovisions of the Act of 2 | 9 August 1997 on the     |
| no place, date                                                                                                                                                                                                                                                                                                                                                                                                                                                                                                                                                                                                                                                                                                                                                                                                                                                                                                                                                                                                                                                                                                                                                                                                                                                                                                                                                                                                                                                                                                                                                                                                                                                                                                                                                                                                                                                                                                                                                                                                                                                                                                                |                                   | compa                              | ny's stamp                                                                                                                                                  |       | signat                    | ure of pe   | erson authorised to       | company's representation |
| CONFIRMATION                                                                                                                                                                                                                                                                                                                                                                                                                                                                                                                                                                                                                                                                                                                                                                                                                                                                                                                                                                                                                                                                                                                                                                                                                                                                                                                                                                                                                                                                                                                                                                                                                                                                                                                                                                                                                                                                                                                                                                                                                                                                                                                  | nibitor's com                     | nanv:                              |                                                                                                                                                             |       |                           |             |                           |                          |
| I hereby confirm that the Exl<br>does not have a fixed pla<br>Our premanent place of                                                                                                                                                                                                                                                                                                                                                                                                                                                                                                                                                                                                                                                                                                                                                                                                                                                                                                                                                                                                                                                                                                                                                                                                                                                                                                                                                                                                                                                                                                                                                                                                                                                                                                                                                                                                                                                                                                                                                                                                                                          | ace of busine<br>business is (c   | ss (establishme<br>ountry, address | nt) within<br>;)                                                                                                                                            | the   | territory of Polan        | d.          |                           |                          |
| <b>has</b> a fixed place of busir                                                                                                                                                                                                                                                                                                                                                                                                                                                                                                                                                                                                                                                                                                                                                                                                                                                                                                                                                                                                                                                                                                                                                                                                                                                                                                                                                                                                                                                                                                                                                                                                                                                                                                                                                                                                                                                                                                                                                                                                                                                                                             | ness (establish                   | nment) within t                    | he territor                                                                                                                                                 | y of  | Poland.                   |             |                           |                          |
| Value of the order                                                                                                                                                                                                                                                                                                                                                                                                                                                                                                                                                                                                                                                                                                                                                                                                                                                                                                                                                                                                                                                                                                                                                                                                                                                                                                                                                                                                                                                                                                                                                                                                                                                                                                                                                                                                                                                                                                                                                                                                                                                                                                            |                                   |                                    |                                                                                                                                                             |       |                           |             |                           | in Fairs organised by    |
| 1       the Gdańsk International Fair Co. (MTG SA), including the follo         the Gdańsk International Fair Co. (MTG SA), including the follo         thereof: Terms and Conditions of Providing Exhibition Spa         payment in clause 3), Technical and Fire Regulations.                                                                                                                                                                                                                                                                                                                                                                                                                                                                                                                                                                                                                                                                                                                                                                                                                                                                                                                                                                                                                                                                                                                                                                                                                                                                                                                                                                                                                                                                                                                                                                                                                                                                                                                                                                                                                                               |                                   |                                    |                                                                                                                                                             |       |                           |             |                           |                          |
| 1.1                                                                                                                                                                                                                                                                                                                                                                                                                                                                                                                                                                                                                                                                                                                                                                                                                                                                                                                                                                                                                                                                                                                                                                                                                                                                                                                                                                                                                                                                                                                                                                                                                                                                                                                                                                                                                                                                                                                                                                                                                                                                                                                           |                                   | PLN                                |                                                                                                                                                             |       |                           | -           |                           |                          |
| 2                                                                                                                                                                                                                                                                                                                                                                                                                                                                                                                                                                                                                                                                                                                                                                                                                                                                                                                                                                                                                                                                                                                                                                                                                                                                                                                                                                                                                                                                                                                                                                                                                                                                                                                                                                                                                                                                                                                                                                                                                                                                                                                             |                                   |                                    | Bank Account: NORDEA BANK POLSKA S.A.           PLN         IBAN         PL96         1440         1101         0000         0000         1375         2028 |       |                           |             |                           |                          |
| 3<br>Exhibitor + Co-exhibitor                                                                                                                                                                                                                                                                                                                                                                                                                                                                                                                                                                                                                                                                                                                                                                                                                                                                                                                                                                                                                                                                                                                                                                                                                                                                                                                                                                                                                                                                                                                                                                                                                                                                                                                                                                                                                                                                                                                                                                                                                                                                                                 |                                   | . PLN SV                           | VIFT CO                                                                                                                                                     | DE:   | NDEAPLP2                  |             |                           |                          |
| 4                                                                                                                                                                                                                                                                                                                                                                                                                                                                                                                                                                                                                                                                                                                                                                                                                                                                                                                                                                                                                                                                                                                                                                                                                                                                                                                                                                                                                                                                                                                                                                                                                                                                                                                                                                                                                                                                                                                                                                                                                                                                                                                             |                                   | - PLN wit                          | h note <b>GT</b> T                                                                                                                                          | r 201 | 3                         |             |                           |                          |
| NET TOTAL                                                                                                                                                                                                                                                                                                                                                                                                                                                                                                                                                                                                                                                                                                                                                                                                                                                                                                                                                                                                                                                                                                                                                                                                                                                                                                                                                                                                                                                                                                                                                                                                                                                                                                                                                                                                                                                                                                                                                                                                                                                                                                                     |                                   | PLN                                |                                                                                                                                                             |       |                           |             |                           |                          |
| +23% VAT*<br>or<br>VAT will be paid by Exhibitor                                                                                                                                                                                                                                                                                                                                                                                                                                                                                                                                                                                                                                                                                                                                                                                                                                                                                                                                                                                                                                                                                                                                                                                                                                                                                                                                                                                                                                                                                                                                                                                                                                                                                                                                                                                                                                                                                                                                                                                                                                                                              | **                                | - PLN                              |                                                                                                                                                             |       |                           |             |                           |                          |
| TOTAL                                                                                                                                                                                                                                                                                                                                                                                                                                                                                                                                                                                                                                                                                                                                                                                                                                                                                                                                                                                                                                                                                                                                                                                                                                                                                                                                                                                                                                                                                                                                                                                                                                                                                                                                                                                                                                                                                                                                                                                                                                                                                                                         |                                   | PIN                                |                                                                                                                                                             |       |                           |             |                           |                          |