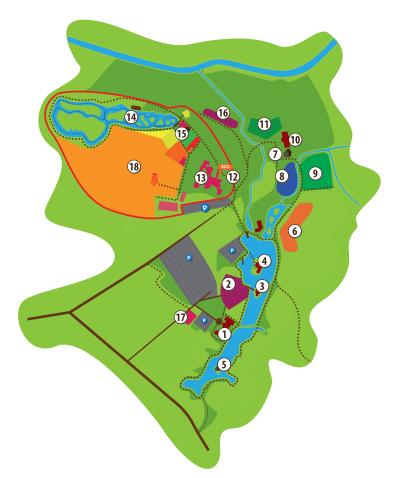

## DOLINA CHARLOTTY

- 1) HOTEL
- (2) AMPHITHEATRE
- (3) "Rybaczowka" guest house
- (4) "GOSCINIEC" RESTAURANT
- (5) CHAPEL
- **6** Rope Park
- (7) SEAL BAR
- (8) SEAL PARK
- (9) CAMPING
- (10) STABLE/ "ZELAZNA PODKOWA" GUEST HOUSE
- (11) Parkour
- (12) ZOO ENTRANCE
- (13) FAIRY LAND
- (14) WATER ZOO SAFARI
- (15) Play Ground & Mermaid Bar
- **16)** Tree Houses
- 17) Play Ground & Volleyball Pitch
- **(18)** Mainstay of Bison's
- ■ WALKING PATHS
- ZOO AREA