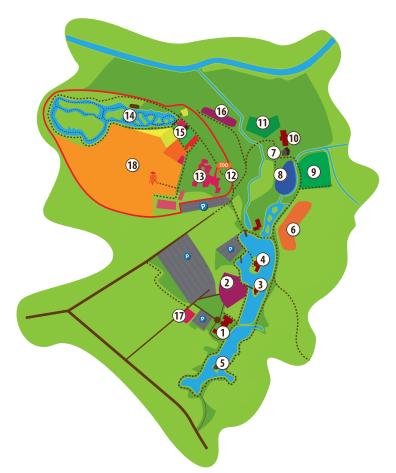

## DOLINA CHARLOTTY

- 1) HOTEL
- (2) AMPHITHEATRE
- (3) "RYBACZOWKA" GUEST HOUSE
- (4) "GOSCINIEC" RESTAURANT
- (5) CHAPEL
- (6) ROPE PARK
- (7) SEAL BAR
- (8) SEAL PARK
- (9) CAMPING
- 10 Stable/ "Zelazna Podkowa" guest house
- (11) PARKOUR
- (12) ZOO ENTRANCE
- (13) FAIRY LAND
- (14) WATER ZOO SAFARI
- (15) Play Ground & Mermaid Bar
- **16)** Tree Houses
- (17) Play Ground & Volleyball Pitch
- (18) Mainstay of Bison's
- ■ WALKING PATHS
- ZOO AREA