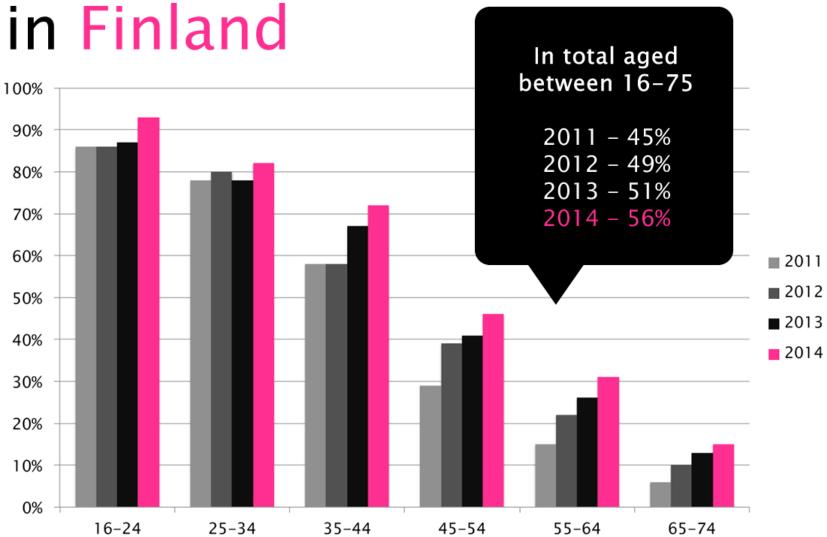

## Social media in Finland

The usage of social media

Source: The annual statistics from the use of information and communications technology by Finns, Statistics Finland

Source: The annual statistics from the use of information and communications technology by Finns, Statistics Finland