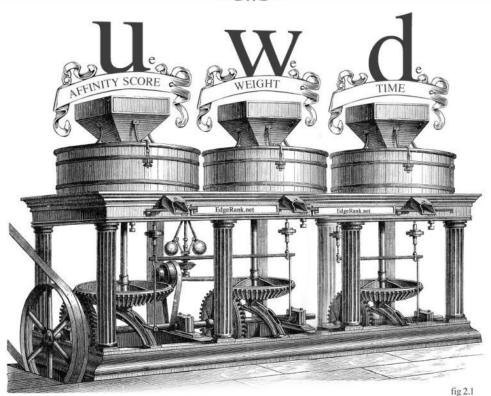

## EdgeRank

A GUIDE TO FACEBOOK'S NEWSFEED ALGORITHM

The algorithm used to be presented like this

f1g 2.1 Source: EdgeRank.net

 $\sum_{\text{edges e}} u_{\text{e}} w_{\text{e}} d_{\text{e}}$ 

 $U_e \sim$  affinity score between viewing user and edge creator

 $W_c$  ~ weight for this edge type (create, connect, like, tag, ect.)

 $d_{\rm e}$  ~ time decay factor based on how long ago the edge was created

Workshop: How are you/your organization/UBC participating in Facebook? How should you be using Facebook?