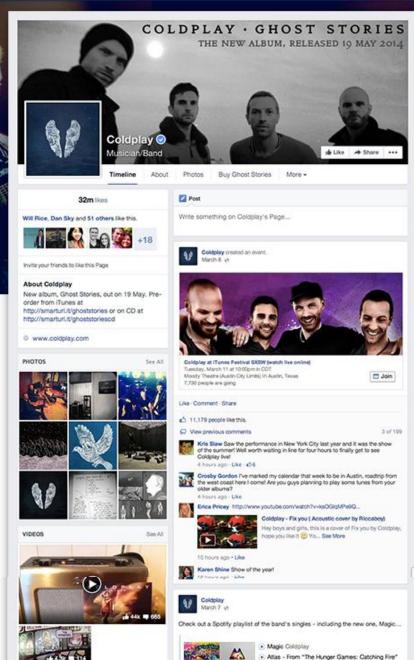

# Facebook pages External communications

Facebook groups
Internal communications

# A lot of Facebook fans ≠ successfull Facebook marketing

The organic visibility on Facebook Pages is limited because of the Newsfeed algorithm