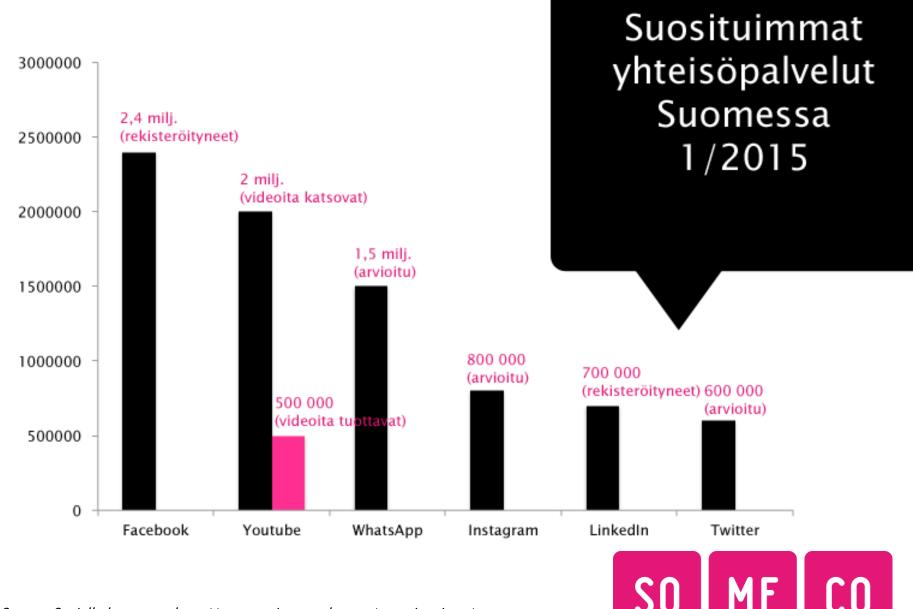

## Transparency

Source: Socialbakers.com, http://www.toninummela.com/suomi-twitter/, http://www.toninummela.com/suomi-tube, http://yle.fi/uutiset/suomalaiset\_vahvasti\_facebook-kansaa\_whatsapp\_toiseksi\_suosituin/7707216