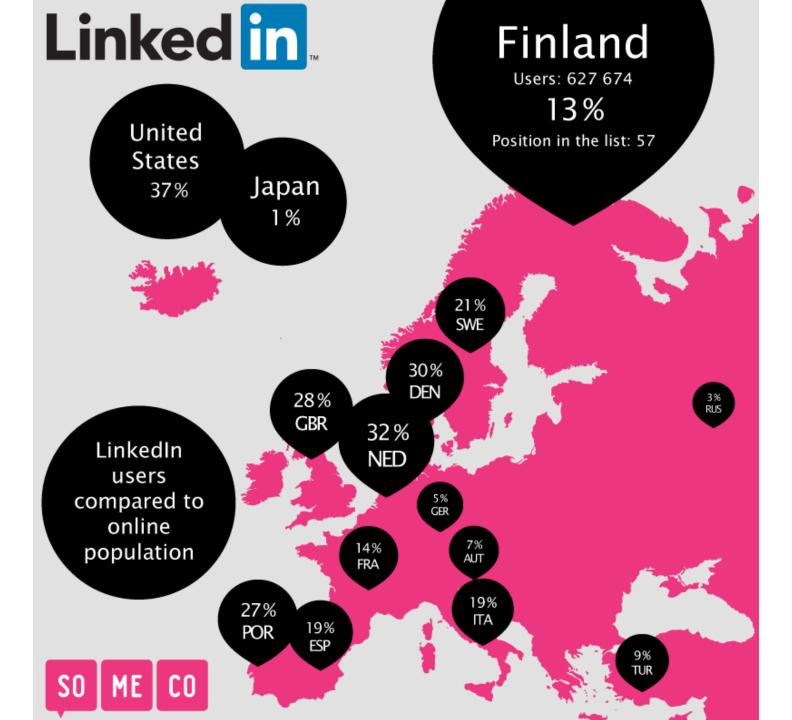

# Information retrieval is getting much easier!

Our network recommends us the news we should follow from our own fields.

The most important social channel when it comes to business

Worldwide: 347 million users Europe: 92 million users Finland: 773 000 users