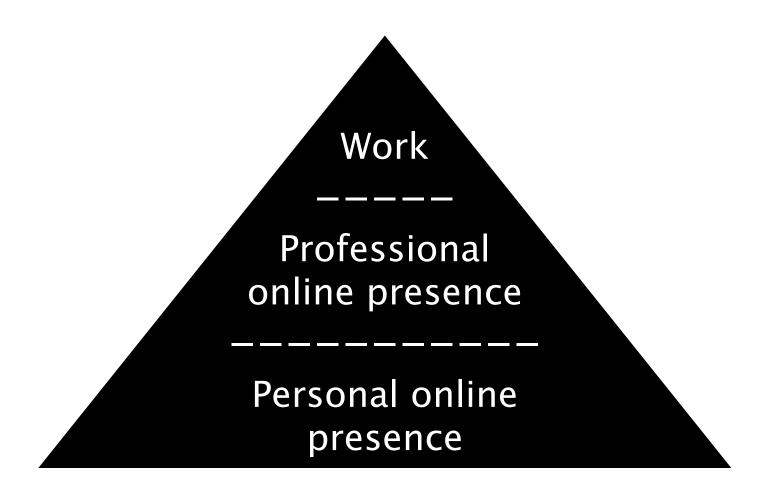

### People:

The network of friends
Co-operation network
Communications

# Facebook pages External communications

Facebook groups
Internal communications