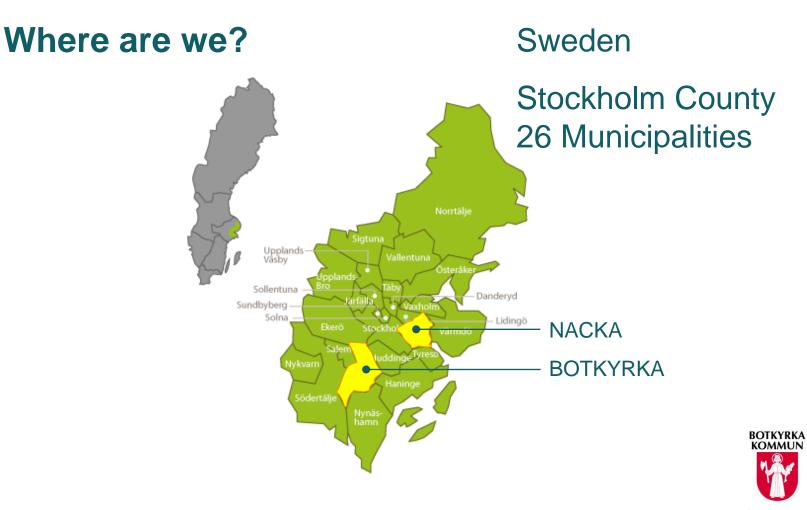

### **Botkyrka Municipality - Intercultural**

I AGU

- 82 000 inhabitants
- 37 average age (41 nation)
- 25% under 18 years
- 100 languages
- 50% immigrants or have immigrant parents

I AGO

- Social disturbances
- Drugs
- Shootings retaliations
- Burning cars
- Gangs