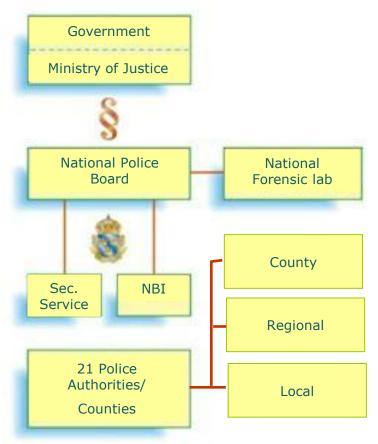

# LÂNGT IFRÂN LAGOM

### UBC meeting Sweden 19 – 21 October 2011

Safety and Security in Botkyrka Municipality in co-operation with the Police and Fire Department











Långt ifrån lagom

### **Botkyrka Municipality - Intercultural**



I AGU

- 82 000 inhabitants
- 37 average age (41 nation)
- 25% under 18 years
- 100 languages
- 50% immigrants or have immigrant parents







I AGO

- Social disturbances
- Drugs
- Shootings retaliations
- Burning cars
- Gangs





### **Botkyrka Municipality – Safety & Security**







Långt ifrån lagom



### **Botkyrka Municipality – co-operation**

- Local Police
- Regional Police
- County Police
- Fire Department





### **The Swedish Police**





## LANGT IFRAN LAGON

### **Botkyrka Municipality – co-operation**

Regular meetings, all together, with

- Chief of local Police
- Deputy chief of Regional Police
- Chief of Operational efforts from County Police
- Chief of the Fire Department

Why?

To establish and maintain a common strategy and mutual planning







#### "The Plan is nothing –

Planning is everything"

Gen. Dwight D Eisenhower







### **Botkyrka Municipality – co-operation**

For example

- Common strategy to handle social disturbances
- Working group for a national plan against "active shooters" (school shooting)
- Social task forces a joint venture between police, social department and school to prevent criminality amongst young people





# LÂNGT IFRÂN LAGOM

### UBC meeting Sweden 19 – 21 October 2011

Saf