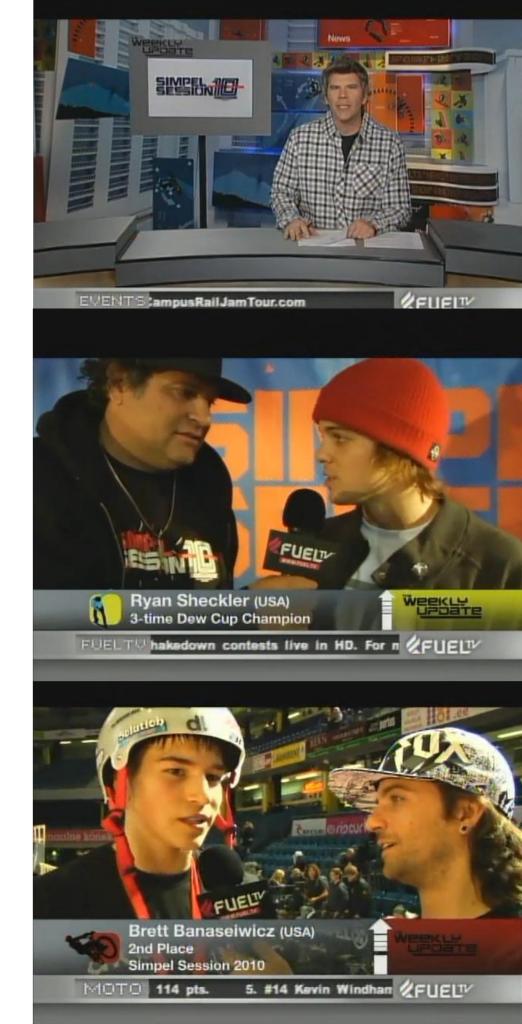

#### Estonia

 More than 50 public outdoor skateparks and smaller ramps

QuickTime™ and a H.264 decompressor are needed to see this picture.

Simpel Session
International BMX and skateboarding festival

Simpel Session 10 hosted 210 World top skateboarders and BMX riders from 30 countries

Simpel Session was viewed by 10 000 people at the Arena and by 210 000 people all over the World live on Internet

In just 5 weeks after Simpel Session more than 1.2 million people had watched videos about the event in Internet

Simpel Session reached to almost all major extreme sports related TV channels and shows - Fuel TV (USA), Extreme Channel (Europe, Asia), ESPN Brazil and many more