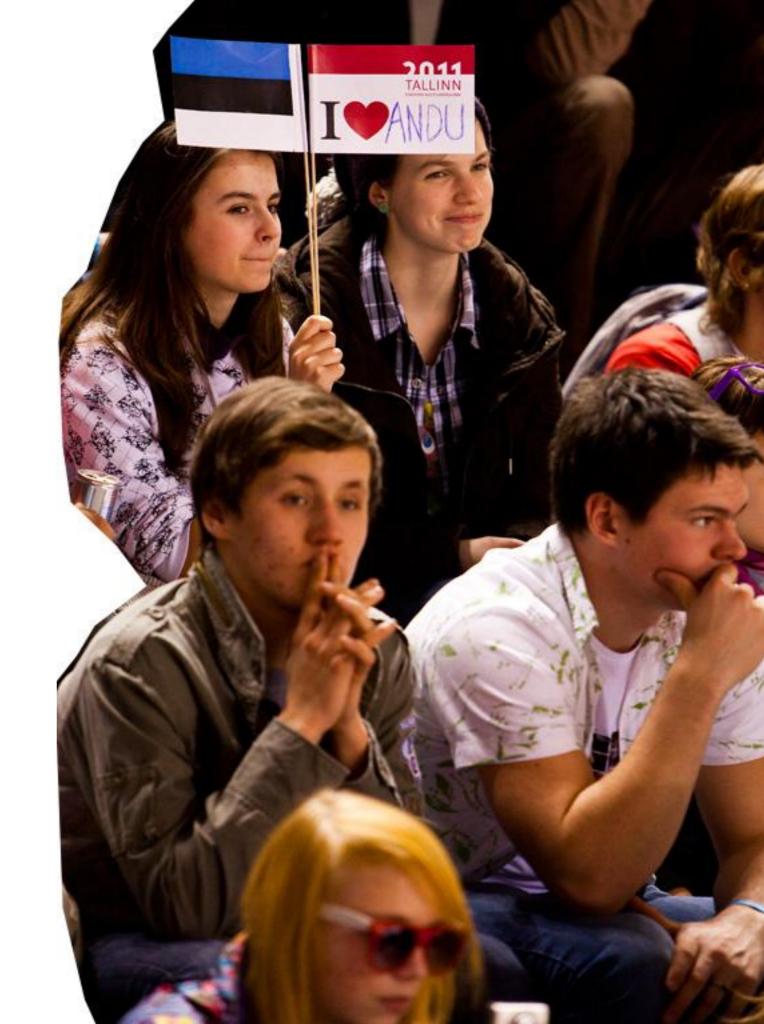

#### Estonia

 More than 50 public outdoor skateparks and smaller ramps

QuickTime™ and a H.264 decompressor are needed to see this picture.

Simpel Session
International BMX and skateboarding festival

Simpel Session 10 hosted 210 World top skateboarders and BMX riders from 30 countries

Simpel Session was viewed by 10 000 people at the Arena and by 210 000 people all over the World live on Internet

In just 5 weeks after Simpel Session more than 1.2 million people had watched videos about the event in Internet

Simpel Session reached to almost all major extreme sports related TV channels and shows - Fuel TV (USA), Extreme Channel (Europe, Asia), ESPN Brazil and many more