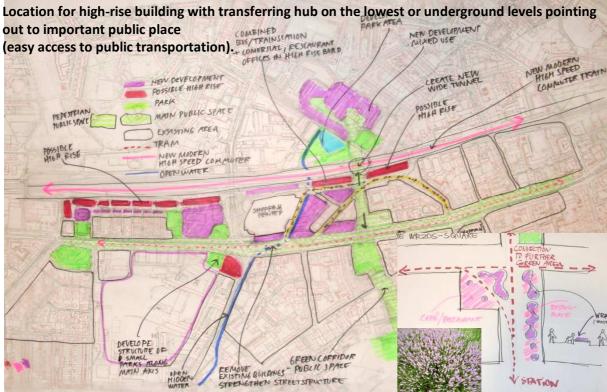

#### SUBJECT OF WORKSHOP

Our place of interest is located in the central part of Wrzeszcz quarter, a commercial sub-center of city of Gdańsk. This part of Gdańsk may be a subject to vital urban transformation. One of the key issues for sustainable and acceptable development will be creation of interesting public spaces along with new investment.

#### Group 1 Acceptable and desirable tall buildings location

- in what way they can strengthen the central role of Wrzeszcz,
- where are the crucial points of location (if any),
- some comments on developers' ideas,
- desirable functions and elements of tall buildings structure.

#### Group 2 Vital public spaces inspired by tall buildings location

- composition,
- identity,
- scale,
- accessibility,
- desirable functions for the public space boundaries,
- endowment,
- linkage to the city structure.