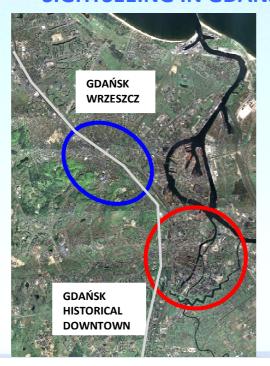

#### SUBJECT OF WORKSHOP

Our place of interest is located in the central part of Wrzeszcz quarter, a commercial sub-center of city of Gdańsk. This part of Gdańsk may be a subject to vital urban transformation. One of the key issues for sustainable and acceptable development will be creation of interesting public spaces along with new investment.