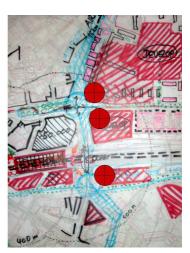

#### SUBJECT OF WORKSHOP

Our place of interest is located in the central part of Wrzeszcz quarter, a commercial sub-center of city of Gdańsk. This part of Gdańsk may be a subject to vital urban transformation. One of the key issues for sustainable and acceptable development will be creation of interesting public spaces along with new investment.

#### Group 1 Acceptable and desirable tall buildings location

- in what way they can strengthen the central role of Wrzeszcz,
- where are the crucial points of location (if any),
- some comments on developers' ideas,
- desirable functions and elements of tall buildings structure.