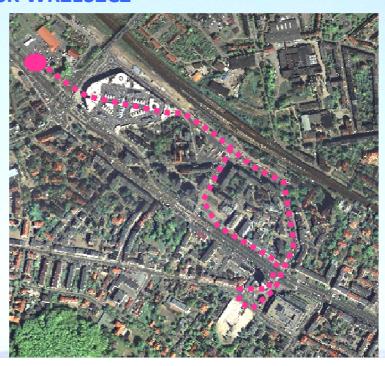

#### SUBJECT OF WORKSHOP

Our place of interest is located in the central part of Wrzeszcz quarter, a commercial sub-center of city of Gdańsk. This part of Gdańsk may be a subject to vital urban transformation. One of the key issues for sustainable and acceptable development will be creation of interesting public spaces along with new investment.