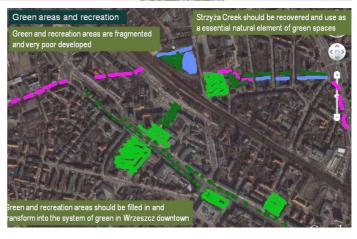

#### SUBJECT OF WORKSHOP

Our place of interest is located in the central part of Wrzeszcz quarter, a commercial sub-center of city of Gdańsk. This part of Gdańsk may be a subject to vital urban transformation. One of the key issues for sustainable and acceptable development will be creation of interesting public spaces along with new investment.