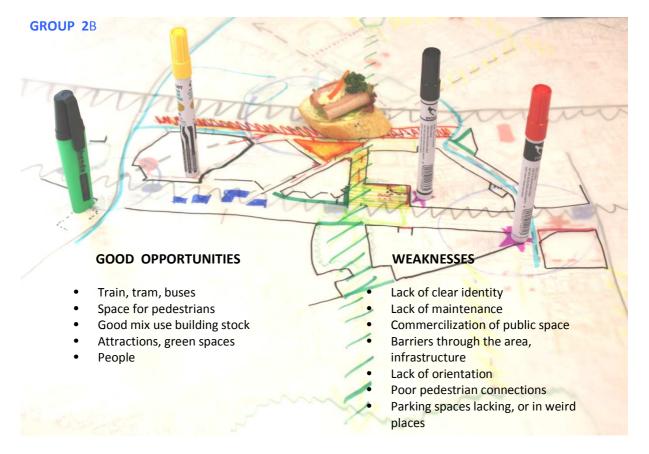

#### SUBJECT OF WORKSHOP

Our place of interest is located in the central part of Wrzeszcz quarter, a commercial sub-center of city of Gdańsk. This part of Gdańsk may be a subject to vital urban transformation. One of the key issues for sustainable and acceptable development will be creation of interesting public spaces along with new investment.

#### Group 2 Vital public spaces inspired by tall buildings location

- composition,
- identity,
- scale,
- accessibility,
- desirable functions for the public space boundaries,
- endowment,
- linkage to the city structure.