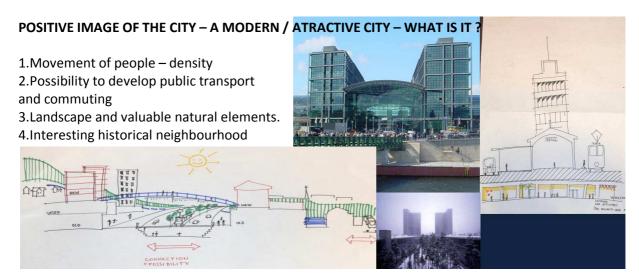

#### **SEMINAR OBJECTIVES**

With the changing world and environmental constrains, the crucial "burning question" for many cities is how to accommodate future growth and avoid further urban sprawl. One option is efficient and dense development and redevelopment in the inner city. Strategic locations of purpose built high-rise buildings may be a solution, but it evokes many difficult questions about creation or transformation of cities identity and landscape. The influences on heritage, environment, transportation and technical infrastructure requirements are important either.

The seminar focused on social and urban aspects of tall building location. Participants tried to find out:

- How well do the high-rise buildings contribute to the diversity and mix-use urban development?
- Can they contribute to the creation of viable places and sustainable communities?
- What does the community require and expect from high-rise projects in the city core, especially when public space is concerned?