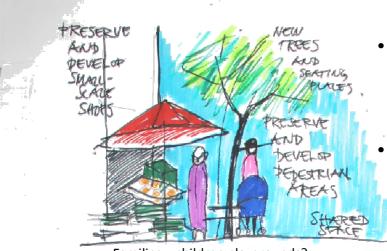

#### Group 2 Vital public spaces inspired by tall buildings location

- composition,
- identity,
- scale,
- accessibility,
- desirable functions for the public space boundaries,
- endowment,
- linkage to the city structure.